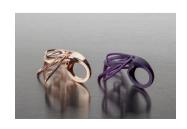

#### **Jewellery Resin**

### Castable Wax Print Quality - Layer Height

0.05mm 0.025 High Highest Quality Quality Castable Wax resin is designed for jewellery casting and accuratly captures fine detail for the jewellery design process.