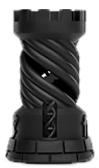

# Black Print Quality - Layer Height

0.1mm 0.05mm 0.025 Standard High Highest Quality Quality Quality