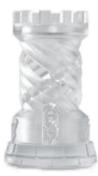

# Clear Print Quality - Layer Height

0.1mm 0.05mm 0.025 Standard High Highest Quality Quality Quality