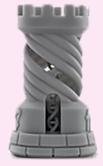

# Grey Print Quality - Layer Height

0.16mm 0.1mm 0.05mm 0.025 Draft Standard High Highest Quality Quality Quality Quality