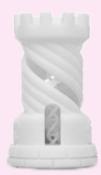

### White Print Quality - Layer Height

0.1mm 0.05mm Standard High Quality Quality